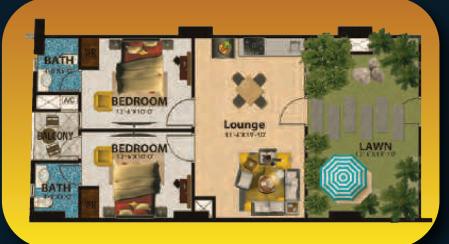

### Apartments with independent Front Yard Garden

**STUDIO APARTMENT** 

#### **1 BED SIZE (650)** SQFT.

| Total Amount            | 7,475,000 |
|-------------------------|-----------|
| <b>Down</b> Payment 15% | 1,121,250 |
| Montlhy Installment     | 88,620X48 |
| <b>Yearly</b> Payment   | 400,000X4 |
| <b>ON</b> POSSESSION    | 500,000   |