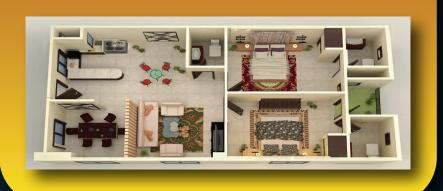

### Apartments with independent Front Yard Garden

**STUDIO APARTMENT** 

#### **1 BED SIZE (650)** SQFT.

| Total Amount            | 7,475,000 |
|-------------------------|-----------|
| <b>Down</b> Payment 15% | 1,121,250 |
| Montlhy Installment     | 88,620X48 |
| <b>Yearly</b> Payment   | 400,000X4 |
| <b>ON</b> POSSESSION    | 500,000   |