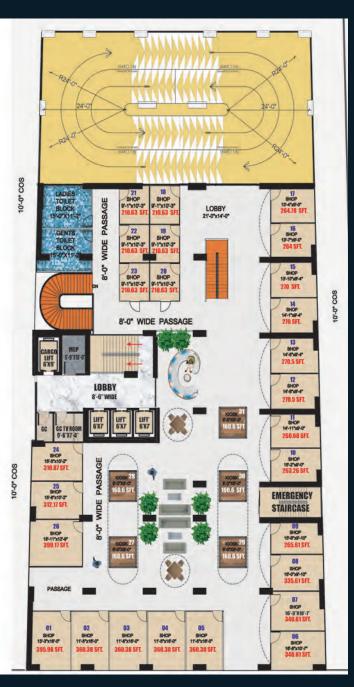

## 1st Floor Food Court Shops

## 1st Floor Food Court Shops

| SHOPS    | SIZE   | RATE PER | TOTAL PRICE | 30% DOWN  | MONTHLY     |
|----------|--------|----------|-------------|-----------|-------------|
|          |        | SQ FT    |             | PAYMENT   | INSTALLMENT |
| FIRST-1  | 395.98 | 35000    | 13,859,300  | 4,157,790 | 202,115     |
| FIRST-2  | 360.38 | 35000    | 12,613,300  | 3,783,990 | 183,944     |
| FIRST-3  | 360.38 | 35000    | 12,613,300  | 3,783,990 | 183,944     |
| FIRST-4  | 360.38 | 35000    | 12,613,300  | 3,783,990 | 183,944     |
| FIRST-5  | 360.38 | 35000    | 12,613,300  | 3,783,990 | 183,944     |
| FIRST-6  | 340.61 | 35000    | 11,921,350  | 3,576,405 | 173,853     |
| FIRST-7  | 340.61 | 35000    | 11,921,350  | 3,576,405 | 173,853     |
| FIRST-8  | 335.61 | 35000    | 11,746,350  | 3,523,905 | 171,301     |
| FIRST-9  | 265.61 | 35000    | 9,296,350   | 2,788,905 | 135,572     |
| FIRST-10 | 263.26 | 35000    | 9,214,100   | 2,764,230 | 134,372     |
| FIRST-11 | 260.68 | 35000    | 9,123,800   | 2,737,140 | 133,055     |
| FIRST-12 | 270.50 | 35000    | 9,467,500   | 2,840,250 | 138,068     |
| FIRST-13 | 270.50 | 35000    | 9,467,500   | 2,840,250 | 138,068     |
| FIRST-14 | 270.00 | 35000    | 9,450,000   | 2,835,000 | 137,813     |
| FIRST-15 | 270.00 | 35000    | 9,450,000   | 2,835,000 | 137,813     |
| FIRST-16 | 264.00 | 35000    | 9,240,000   | 2,772,000 | 134,750     |
| FIRST-17 | 264.78 | 35000    | 9,267,300   | 2,780,190 | 135,148     |
| FIRST-18 | 210.63 | 35000    | 7,372,050   | 2,211,615 | 107,509     |
| FIRST-19 | 210.63 | 35000    | 7,372,050   | 2,211,615 | 107,509     |
| FIRST-20 | 210.63 | 35000    | 7,372,050   | 2,211,615 | 107,509     |
| FIRST-21 | 210.63 | 35000    | 7,372,050   | 2,211,615 | 107,509     |
| FIRST-22 | 210.63 | 35000    | 7,372,050   | 2,211,615 | 107,509     |
| FIRST-23 | 210.63 | 35000    | 7,372,050   | 2,211,615 | 107,509     |
| FIRST-24 | 310.87 | 35000    | 10,880,450  | 3,264,135 | 158,673     |
| FIRST-25 | 312.17 | 35000    | 10,925,950  | 3,277,785 | 159,337     |
| FIRST-26 | 399.17 | 35000    | 13,970,950  | 4,191,285 | 203,743     |
| FIRST-27 | 160.60 | 35000    | 5,621,000   | 1,686,300 | 81,973      |
| FIRST-28 | 160.60 | 35000    | 5,621,000   | 1,686,300 | 81,973      |
| FIRST-29 | 160.60 | 35000    | 5,621,000   | 1,686,300 | 81,973      |
| FIRST-30 | 160.60 | 35000    | 5,621,000   | 1,686,300 | 81,973      |
| FIRST-31 | 160.60 | 35000    | 5,621,000   | 1,686,300 | 81,973      |