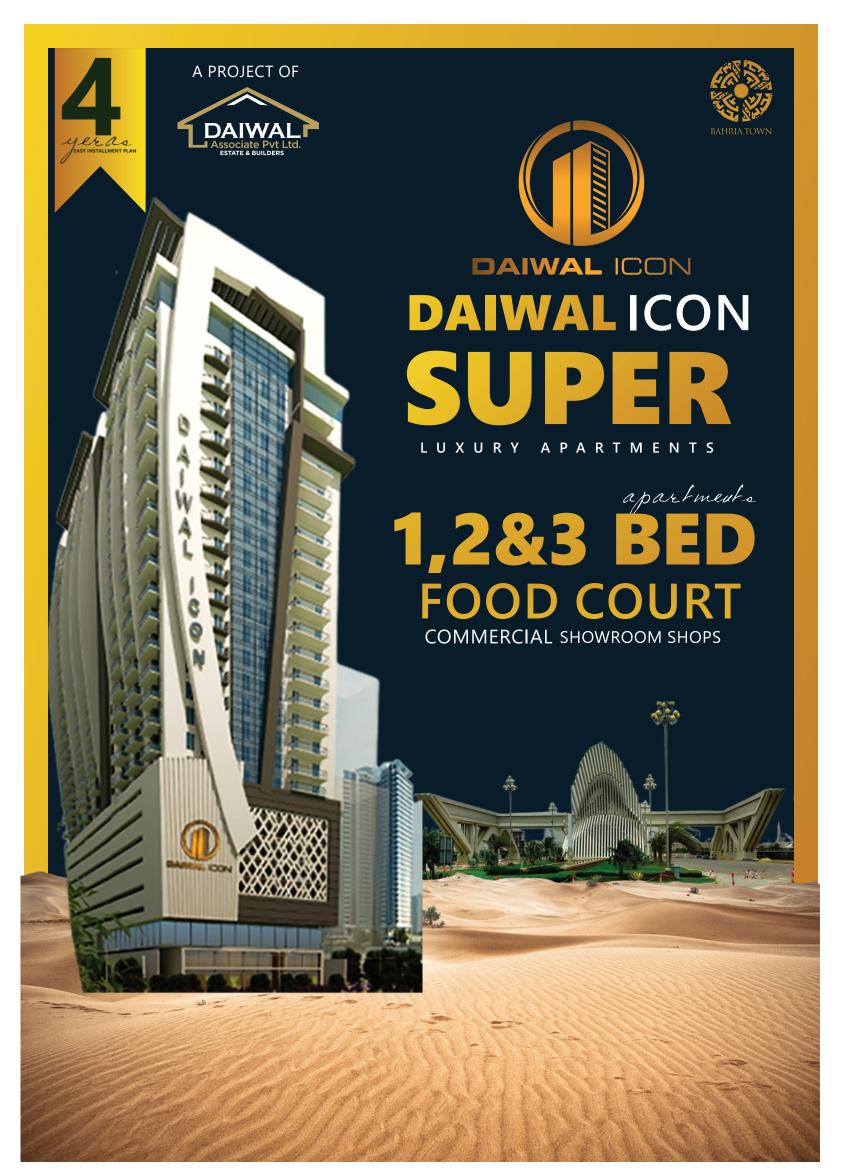

## **Apartments with independent Front Yard Garden**

2 BED SIZE (1050) SQFT.

#### 2 BED SIZE (1050) SQFT.

| Total Amount            | 12,075,000 |
|-------------------------|------------|
| <b>Down</b> Payment 15% | 1,811,250  |
| Montlhy Installment     | 151,328X48 |
| <b>Yearly</b> Payment   | 500,000X4  |
| <b>ON</b> POSSESSION    | 1,000,000  |