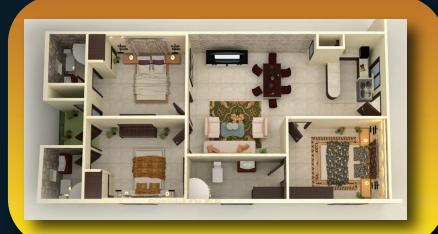

## WE ARE OFFERING EXECUTIVE Apartments with independent Front Yard Garden

**2BED SIZE (1100)** SQFT.

#### 2 BED SIZE (1100) SQFT.

| Total Amount            | 12,650,000 |
|-------------------------|------------|
| <b>Down</b> Payment 15% | 1,897,500  |
| Montlhy Installment     | 161,510X48 |
| <b>Yearly</b> Payment   | 500,000X4  |
| <b>ON</b> POSSESSION    | 1,000,000  |

## **Apartments with independent Front Yard Garden**

2 BED SIZE (1050) SQFT.

#### 2 BED SIZE (1050) SQFT.

| Total Amount            | 12,075,000 |
|-------------------------|------------|
| <b>Down</b> Payment 15% | 1,811,250  |
| Montlhy Installment     | 151,328X48 |
| <b>Yearly</b> Payment   | 500,000X4  |
| <b>ON</b> POSSESSION    | 1,000,000  |