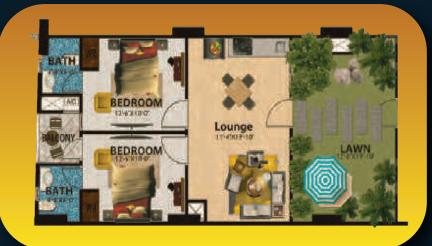

## WE ARE OFFERING EXECUTIVE Apartments with independent Front Yard Garden

**2BED SIZE (1100)** SQFT.

#### 2 BED SIZE (1100) SQFT.

| Total Amount            | 12,650,000 |
|-------------------------|------------|
| <b>Down</b> Payment 15% | 1,897,500  |
| Montlhy Installment     | 161,510X48 |
| <b>Yearly</b> Payment   | 500,000X4  |
| <b>ON</b> POSSESSION    | 1,000,000  |