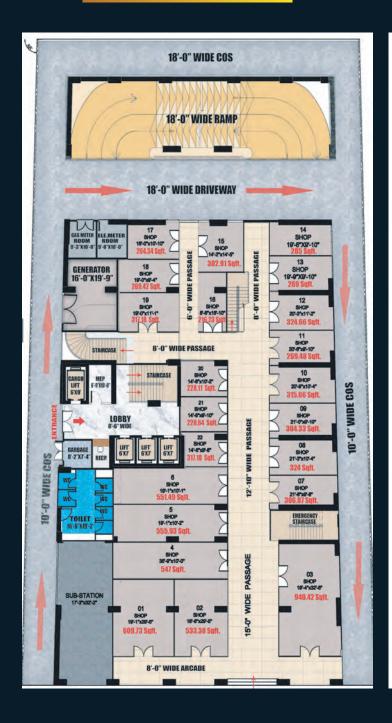

# BEST INVESTMENT OPPORTUNITY

FOR BUSINESS OWNERS

**RAPID CONSTRUCTION IN PROCESS** 

**Ground Floor Shops** 

## GROUND FLOOR

|           |        | DATE DED          |             | 300/ DOWN           | MONTHLY                |
|-----------|--------|-------------------|-------------|---------------------|------------------------|
| SHOPS     | SIZE   | RATE PER<br>SQ FT | TOTAL PRICE | 30% DOWN<br>PAYMENT | MONTHLY<br>INSTALLMENT |
| 00011110  |        |                   | 07.407.050  |                     |                        |
| GROUND-1  | 609.73 | 45,000            | 27,437,850  | 8,231,355           | 400,135                |
| GROUND-2  | 533.38 | 45,000            | 24,002,100  | 7,200,630           | 350,031                |
| GROUND-3  | 940.42 | 45,000            | 42,318,900  | 12,695,670          | 617,151                |
| GROUND-4  | 547    | 45,000            | 24,615,000  | 7,384,500           | 358,969                |
| GROUND-5  | 555.93 | 45,000            | 25,016,850  | 7,505,055           | 364,829                |
| GROUND-6  | 551.49 | 45,000            | 24,817,050  | 7,445,115           | 361,915                |
| GROUND-7  | 306.87 | 45,000            | 13,809,150  | 4,142,745           | 201,383                |
| GROUND-8  | 324    | 45,000            | 14,580,000  | 4,374,000           | 212,625                |
| GROUND-9  | 304.33 | 45,000            | 13,694,850  | 4,108,455           | 199,717                |
| GROUND-10 | 315.66 | 45,000            | 14,204,700  | 4,261,410           | 207,152                |
| GROUND-11 | 269.48 | 45,000            | 12,126,600  | 3,637,980           | 176,846                |
| GROUND-12 | 324.66 | 45,000            | 14,609,700  | 4,382,910           | 213,058                |
| GROUND-13 | 289    | 45,000            | 13,005,000  | 3,901,500           | 189,656                |
| GROUND-14 | 285    | 45,000            | 12,825,000  | 3,847,500           | 187,031                |
| GROUND-15 | 302.91 | 45,000            | 13,630,950  | 4,089,285           | 198,785                |
| GROUND-16 | 216.23 | 45,000            | 9,730,350   | 2,919,105           | 141,901                |
| GROUND-17 | 264.34 | 45,000            | 11,895,300  | 3,568,590           | 173,473                |
| GROUND-18 | 269.42 | 45,000            | 12,123,900  | 3,637,170           | 176,807                |
| GROUND-19 | 317.18 | 45,000            | 14,273,100  | 4,281,930           | 208,149                |
| GROUND-20 | 228.11 | 45,000            | 10,264,950  | 3,079,485           | 149,697                |
| GROUND-21 | 220.64 | 45,000            | 9,928,800   | 2,978,640           | 144,795                |
| GROUND-22 | 317.18 | 45,000            | 14,273,100  | 4,281,930           | 208,149                |